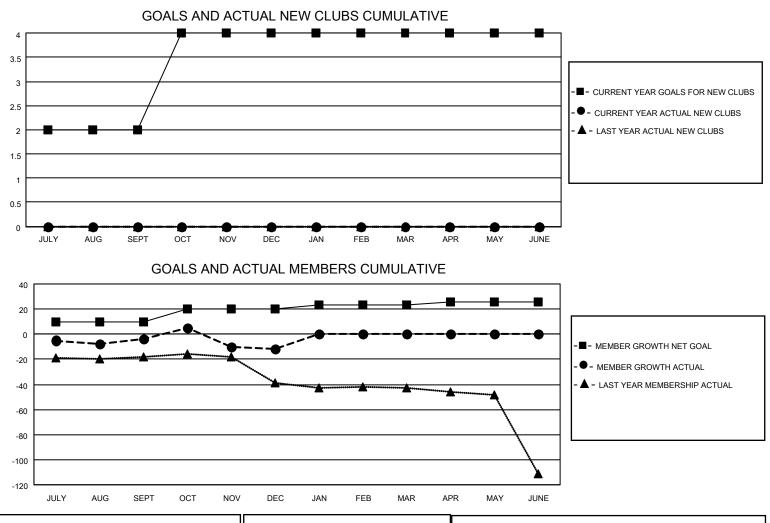

## LOCATION OKLAHOMA

**District 3 NW** 

Results as of: 12/31/2022

| Clubs                 |               |           |               | Members               |                          |                         |                                                    |
|-----------------------|---------------|-----------|---------------|-----------------------|--------------------------|-------------------------|----------------------------------------------------|
| RESULTS FOR 2022-2023 |               |           |               | RESULTS FOR 2022-2023 |                          |                         |                                                    |
| QUARTER               | NEW CLUB GOAL | NEW CLUBS | DROPPED CLUBS | QUARTER               | EMBER GROWTH NET<br>GOAL | MEMBER GROWTH<br>ACTUAL | DROPPED<br>MEMBERS ACTUAL<br>(including transfers) |
| JULY/AUG/SEPT         | 2             | 0         | 0             | JULY/AUG/SEPT         | - 10                     | 38                      | 35                                                 |
| OCT/NOV/DEC           | 2             | 0         | 0             | OCT/NOV/DEC           | 10                       | 32                      | 36                                                 |
| JAN/FEB/MAR           | 0             | 0         | 0             | JAN/FEB/MAR           | 3                        | 0                       | 0                                                  |
| APR/MAY/JUNE          | 0             | 0         | 0             | APR/MAY/JUNE          | 3                        | 0                       | 0                                                  |